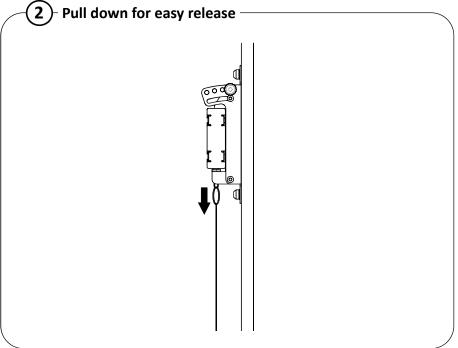

## Installation Guide SPDS2120

**Quick Release plunger** 







## CAUTION

This product must be installed by a professional installer. It is recommended that more than one person are involved in the installation of this product.

This product is intended for indoor use only.

If these installation instructions are not followed precisely, it could lead to product failure and potential personal injury.

Ergonomic Solutions cannot be held responsible for any failure or injury, if the installation instructions are not followed correctly.



WARNING: Pulling the quick release will loosen the screen

## Box content x1