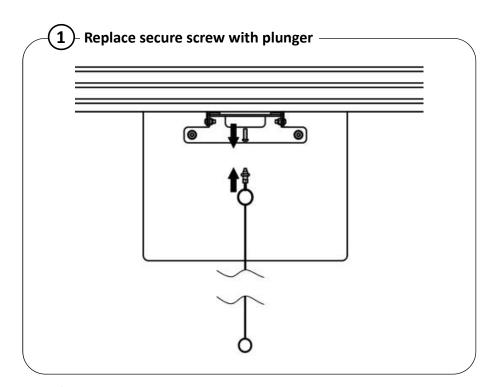

## Installation Guide SPDS2120

**Quick Release plunger** 







## CAUTION

This product must be installed by a professional installer. It is recommended that more than one person are involved in the installation of this product.

This product is intended for indoor use only.

If these installation instructions are not followed precisely, it could lead to product failure and potential personal injury.

Ergonomic Solutions cannot be held responsible for any failure or injury, if the installation instructions are not followed correctly.



WARNING: Pulling the quick release will loosen the screen

## Box content x1